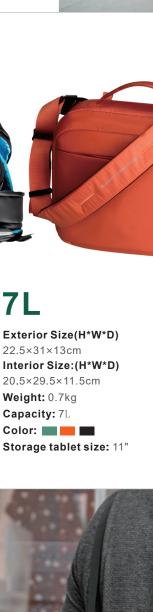

Storage tablet size: 7.69"

(4L/7L/10L)

appearance.

**Professional Shoulder Bag** 

Exterior Size(H\*W\*D)

Interior Size:(H\*W\*D)

Storage laptop size: 12"

(33+10)x24x14cm

当非

10L

27×37×14cm

Exterior Size(H\*W\*D)

Interior Size:(H\*W\*D)