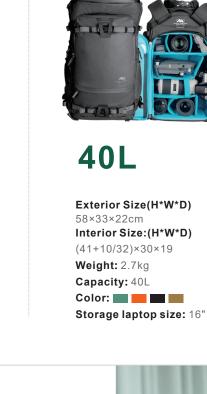

Exterior Size(H\*W\*D)

Interior Size:(H\*W\*D)

(41+15)×30×19cm

Color:

Storage laptop size: 16"

59×33×22cm

Weight: 2.8kg Capacity: 45L

50L