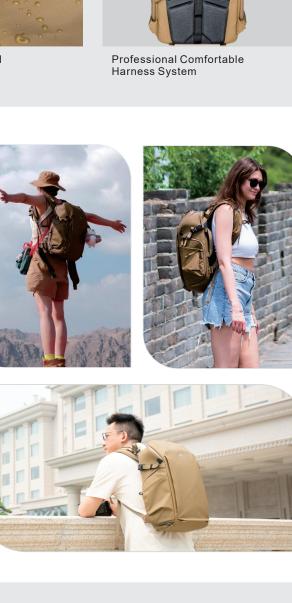

Interior Size:(H\*W\*D)

(36+10/32)×26×17cm

Color:

Storage laptop size: 14"

**Tenzing Series** 

professional waterproof zippers

adjusted with one hand.

trolley(7L/10L)