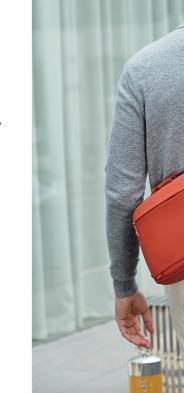

Storage tablet size: 7.69"

(4L/7L/10L)

appearance.

**Professional Shoulder Bag** 

Exterior Size(H\*W\*D)

Interior Size:(H\*W\*D)

Storage laptop size: 12"

(33+10)x24x14cm