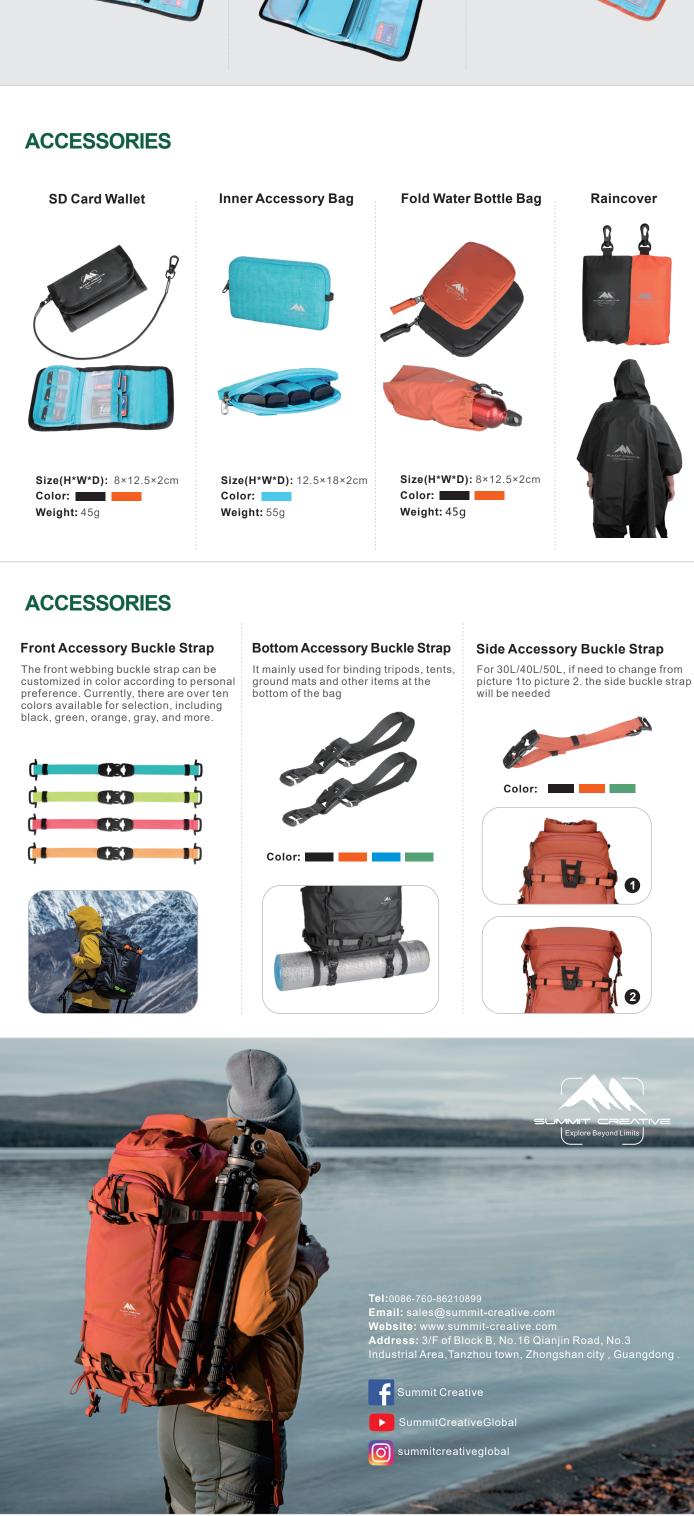

Accessory Bag

Stylish and minimalist appearance, meets professional and daily commuting needs
Multiple divided compartment makes accessory storage easier and access more convenient.
The body of bag is made of wear-resistant and water repellent material, with YKK professional waterproof zipper