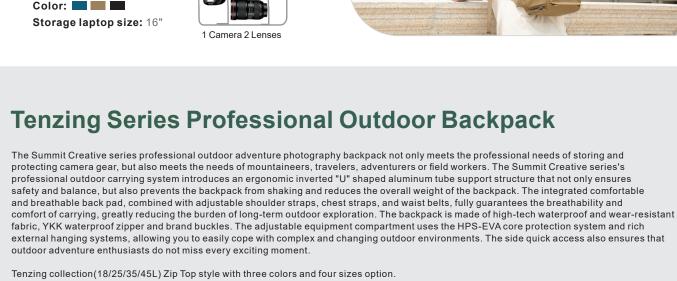

Exterior Size(H\*W\*D)

Interior Size:(H\*W\*D)

(41+15)×30×19cm

Color:

Storage laptop size: 16"

59×33×22cm

Weight: 2.8kg Capacity: 45L

50L

54×33×22cm

420D Water Repellent and

Wear-resistant Fabric

Quick Access Compartment at Top

 $Tenzing\ collection (30/40/50L)\ Roll top\ style\ with\ four\ colors\ and\ three\ sizes\ options.$ 

18L

45x26x16cm