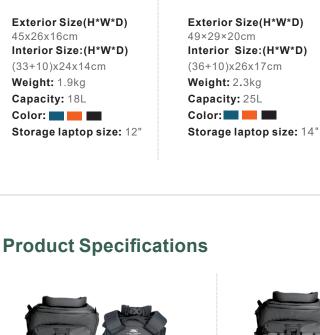

Weight: 1.9kg

Capacity: 18L

Color:

30L

53×29×20cm

Weight: 2.35kg

Capacity: 30L

Exterior Size(H\*W\*D)

Interior Size:(H\*W\*D)

(36+10/32)×26×17cm

Color:

Storage laptop size: 14"

**Tenzing Series** 

professional waterproof zippers

adjusted with one hand.

trolley(7L/10L)