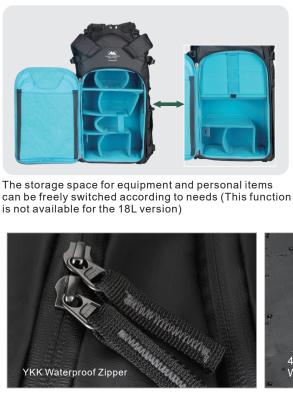

and Right Sides

YKK Waterproof Zipper

Exterior Size(H\*W\*D) 46 × 32 × 24cm Interior Size:(H\*W\*D) (19+23)x26x17cm

(Waist Belt Weight 0.17kg)

Weight: 1.43kg

Capacity: 22L

**Professional Carrying System** 

xpadable Front Pocket Design