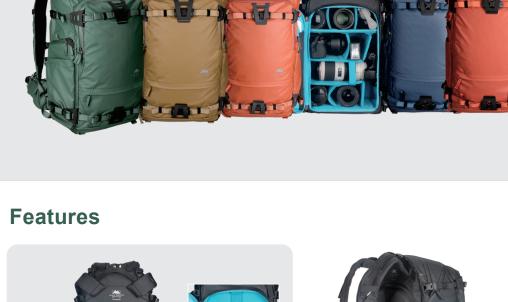

Size:(H\*W\*D) (19+23)x26x17cm

(Waist Belt Weight 0.17kg)

Weight: 1.43kg

Capacity: 22L







**Professional Carrying System** 

xpadable Front Pocket Design

Exterior Size(H\*W\*D)

Interior Size:(H\*W\*D)

(41+15)×30×19cm

Color:

Storage laptop size: 16"

59×33×22cm

Weight: 2.8kg Capacity: 45L

50L

63×33×22cm

Weight: 2.9kg

Capacity: 50L

Exterior Size(H\*W\*D)

Interior Size:(H\*W\*D)

(41+15/32)×30×19

Color:

Storage laptop size: 16"

Side Quick Access

Exterior Size(H\*W\*D)

Interior Size:(H\*W\*D)

Storage laptop size: 16"

(41+10)×30×19cm

Weight: 2.65kg

Capacity: 35L

Color:

54×33×22cm

420D Water Repellent and

Wear-resistant Fabric

Quick Access Compartment at Top



 $Tenzing\ collection (30/40/50L)\ Roll top\ style\ with\ four\ colors\ and\ three\ sizes\ options.$ 





18L

45x26x16cm

Weight: 1.9kg

Capacity: 18L

Color:

30L

53×29×20cm

Weight: 2.35kg

Capacity: 30L

Exterior Size(H\*W\*D)

Interior Size:(H\*W\*D)

(36+10/32)×26×17cm

Color:

Storage laptop size: 14"

**Tenzing Series** 

professional waterproof zippers

adjusted with one hand.

trolley(7L/10L)

4L

Exterior Size(H\*W\*D) 19×26.5×12cm

Interior Size:(H\*W\*D)

18×25×10.5cm

Weight: 0.6kg

 $\textbf{Capacity:} \ 4 \bot$ 

Color:

Tenzing Series

Accessory Bag

Stylish and minimalist appearance, meets professional and daily commuting needs
Multiple divided compartment makes accessory storage easier and access more convenient.
The body of bag is made of wear-resistant and water repellent material, with YKK professional waterproof zipper

st pack with a waist belt. is come with a sepa