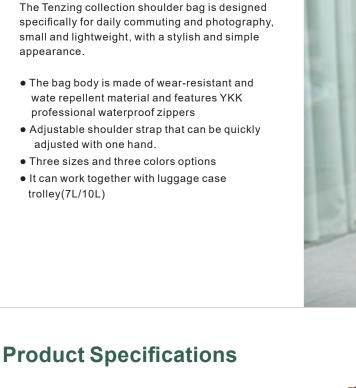

Interior Size:(H\*W\*D)

(36+10/32)×26×17cm

Color:

Storage laptop size: 14"

**Tenzing Series** 

professional waterproof zippers

adjusted with one hand.

trolley(7L/10L)

Accessory Bag

Stylish and minimalist appearance, meets professional and daily commuting needs
Multiple divided compartment makes accessory storage easier and access more convenient.
The body of bag is made of wear-resistant and water repellent material, with YKK professional waterproof zipper