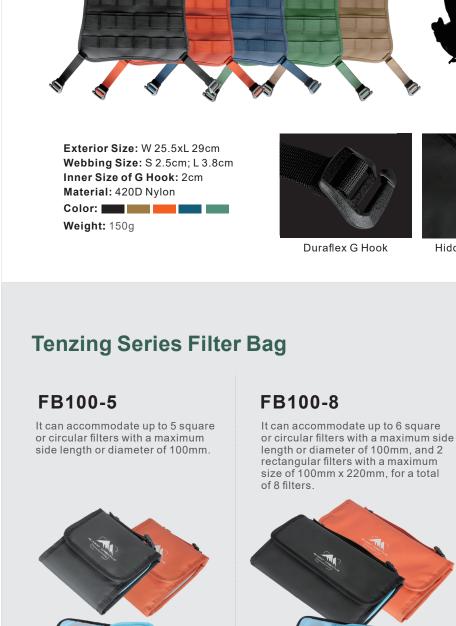

Accessory Bag

Stylish and minimalist appearance, meets professional and daily commuting needs
Multiple divided compartment makes accessory storage easier and access more convenient.
The body of bag is made of wear-resistant and water repellent material, with YKK professional waterproof zipper