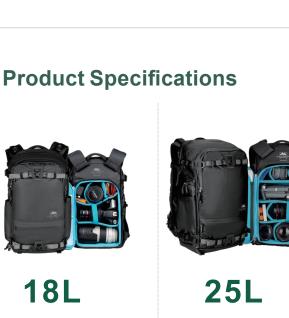

54×33×22cm

420D Water Repellent and

Wear-resistant Fabric

Quick Access Compartment at Top

 $Tenzing\ collection (30/40/50L)\ Roll top\ style\ with\ four\ colors\ and\ three\ sizes\ options.$ 

18L

45x26x16cm

Weight: 1.9kg

Capacity: 18L

Color:

30L

53×29×20cm

Weight: 2.35kg

Capacity: 30L

Exterior Size(H\*W\*D)

Interior Size:(H\*W\*D)

(36+10/32)×26×17cm

Color:

Storage laptop size: 14"

**Tenzing Series** 

professional waterproof zippers

adjusted with one hand.

trolley(7L/10L)