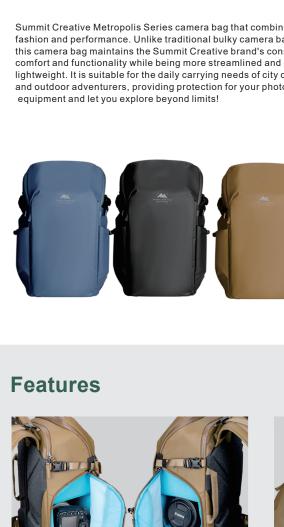

and Right Sides

YKK Waterproof Zipper

Exterior Size(H\*W\*D) 46 × 32 × 24cm Interior Size:(H\*W\*D) (19+23)x26x17cm

(Waist Belt Weight 0.17kg)

Weight: 1.43kg

Capacity: 22L







**Professional Carrying System** 

xpadable Front Pocket Design

Exterior Size(H\*W\*D)

Interior Size:(H\*W\*D)

(41+15)×30×19cm

Color:

Storage laptop size: 16"

59×33×22cm

Weight: 2.8kg Capacity: 45L

50L

63×33×22cm

Weight: 2.9kg

Capacity: 50L

Exterior Size(H\*W\*D)

Interior Size:(H\*W\*D)

(41+15/32)×30×19

Color:

Storage laptop size: 16"

Side Quick Access

Exterior Size(H\*W\*D)

Interior Size:(H\*W\*D)

Storage laptop size: 16"

(41+10)×30×19cm

Weight: 2.65kg

Capacity: 35L

Color:

54×33×22cm

420D Water Repellent and

Wear-resistant Fabric

Quick Access Compartment at Top



 $Tenzing\ col