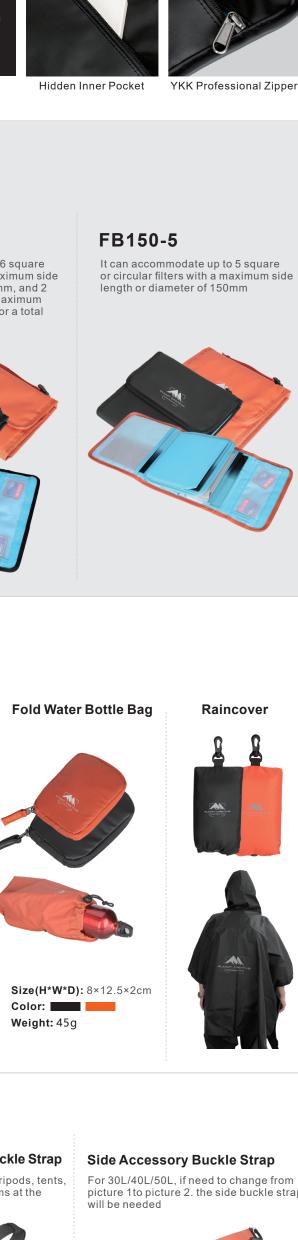

Accessory Bag

Stylish and minimalist appearance, meets professional and daily commuting needs
Multiple divided compartment makes accessory storage easier and access more convenient.
The body of bag is made of wear-resistant and water repellent material, with YKK professional waterproof zipper