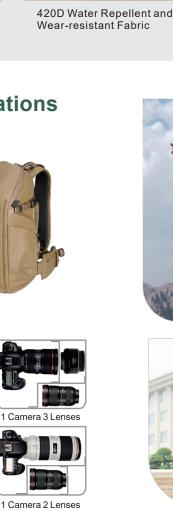

54×33×22cm

420D Water Repellent and

Wear-resistant Fabric

Quick Access Compartment at Top

 $Tenzing\ collection (30/40/50L)\ Roll top\ style\ with\ four\ colors\ and\ three\ sizes\ options.$ 

18L

45x26x16cm