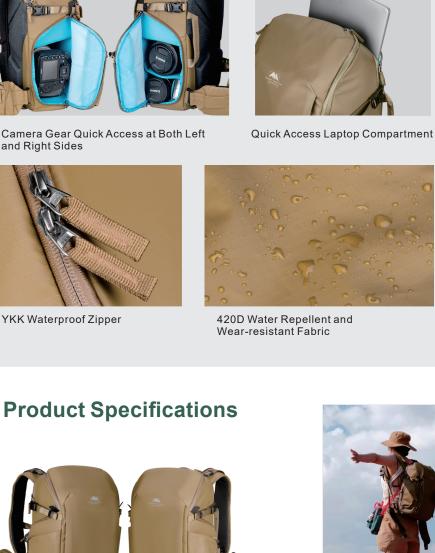

and Right Sides

YKK Waterproof Zipper

Exterior Size(H\*W\*D) 46 × 32 × 24cm Interior Size:(H\*W\*D) (19+23)x26x17cm

(Waist Belt Weight 0.17kg)

Weight: 1.43kg

Capacity: 22L

**Professional Carrying System** 

xpadable Front Pocket Design

54×33×22cm

420D Water Repellent and

Wear-resistant Fabric

Quick Access Compartment at Top

 $Tenzing\ collection (30/40/50L)\ Roll top\ style\ with\ four\ colors\ and\ three\ sizes\ options.$ 

18L

45x26x16cm