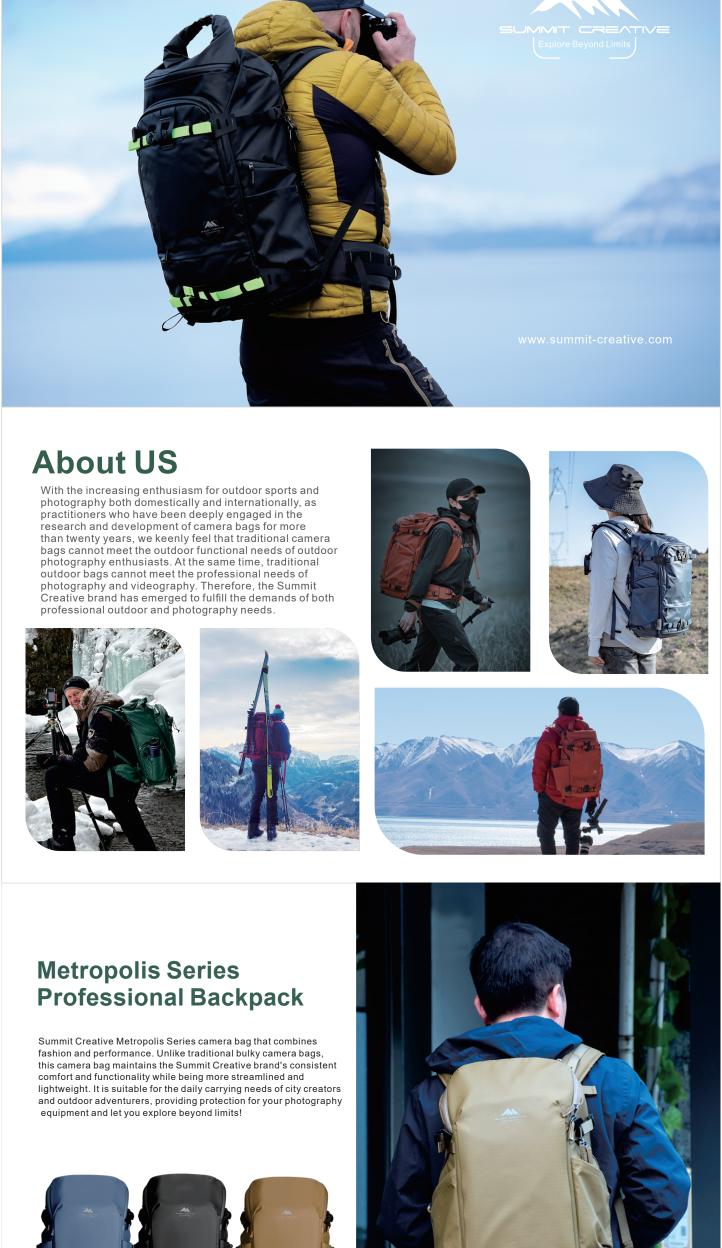

and Right Sides

YKK Waterproof Zipper

Exterior Size(H\*W\*D) 46 × 32 × 24cm Interior Size:(H\*W\*D) (19+23)x26x17cm

(Waist Belt Weight 0.17kg)

Weight: 1.43kg

Capacity: 22L







**Professional Carrying System** 

xpadable Front Pocket Design

Exterior Size(H\*W\*D)

Interior Size:(H\*W\*D)

(41+15)×30×19cm

Color:

Storage laptop size: 16"

59×33×22cm

Weight: 2.8kg Capacity: 45L

50L

63×33×22cm

Weight: 2.9kg

Capacity: 50L

Exterior Size(H\*W\*D)

Interior Size:(H\*W\*D)

(41+15/32)×30×19

Color:

Storage laptop size: 16"

Side Quick Access

Exterior Size(H\*W\*D)

Interior Size:(H\*W\*D)

Storage laptop size: 16"

(41+10)×30×19cm

Weight: 2.65kg

Capacity: 35L

Color:

54×33×22cm

420D Water Repellent and

Wear-resistant Fabric

Quick Access Compartment at Top



 $Tenzing\ c